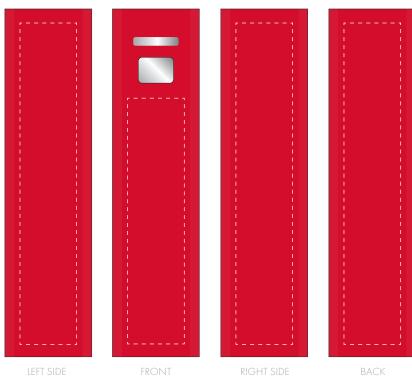

## ARTWORK SCALE 100%

Product Image for visualisation - colours may vary

ARTWORK SCALE 100% Max print area: 65mm x 15mm ARTWORK SCALE 100% Max print area: 85mm x 15mm

The dashed line is to demonstrate print area and will not appear on your printed item